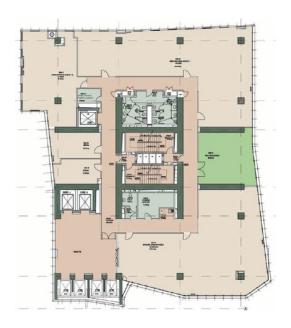

officefinder.ro

Office to let

# **Crystal Tower**

Bucharest, Sector 1, 48 Iancu de Hunedoara blvd.

### **Building information**

| Building status      | Existing     |
|----------------------|--------------|
| Year of construction | 2011         |
| Parking ratio        | 1 / 100 sq m |
| Total building area  | 15 000 sq m  |

# 

### **Commercial terms**

| Office space*      | after login * |
|--------------------|---------------|
| Parking            | after login * |
| Service charge*    | after login * |
| Minimum lease term | after login * |
| Availability       | after login * |

\* Asking terms for m<sup>2</sup>/month

Location



Available space Building completely leased



COPYRIGHT © iO Partners 2024. All Rights Reserved

# officefinder.ro

# Typical floor plan



## Public transport

Metro: M1, M2 Bus: 182, 335, 381 Tram: 1

# Contact

& +40 21 302 3400 More information